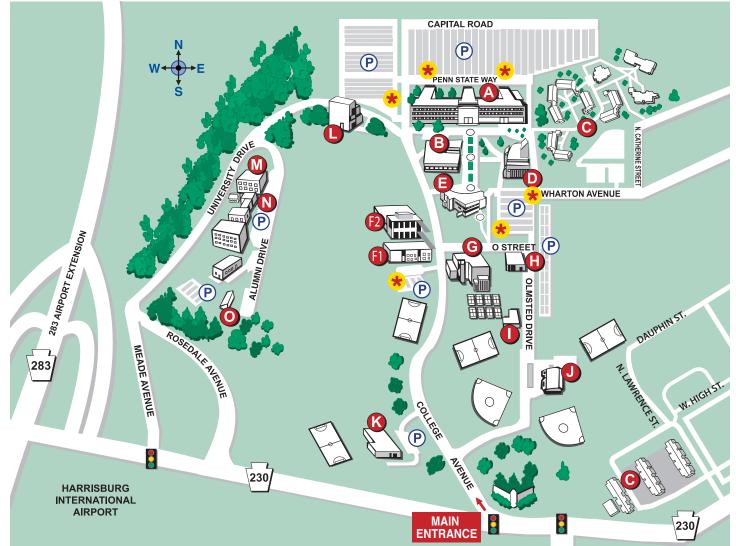

## Penn State **HARRISBURG**

## 777 West Harrisburg Pike Middletown, PA 17057-4898

- A. Olmsted Building
  - Administrative/Academic Offices Alumni and Development Auditorium Chancellor's Office Gallery Lounge Oliver LaGrone Cultural Arts Center Stacks/Biscotti's (food court/ coffee shop)
- B. Science and Technology Building (TL)
- C. Student Housing
- D. Madlyn L. Hanes Library Morrison Gallery
- E. Student Enrichment Center (SEC) Bookstore Mukund S. Kulkarni Theatre Lambert Undergraduate Advising Center
  - Outpost (food services)

Provisions (convenience store) Russell E. Horn Sr. Learning Center Russell E. Horn Sr. Spiritual Center Student Affairs

- Counseling and Psychological Services
- John Crain Kunkel Career Center
  Student Accountability
- and Conflict Response • Student Care and Advocacy
- Student Disability ResourcesStudent Engagement
- G. Capital Union Building (CUB) Aquatics/Pool Events Room

Recreation and Fitness Center Gymnasium Hoverter Tennis Complex Student Health Services

- F. Swatara Building Admissions Bursar Financial Aid Office of Multicultural Recruitment Registrar Veterans Affairs
- I. Maintenance and Operations Business Services Physical Plant Vehicle Registration
- J. Susquehanna Building University Police and Public Safety
- K. Engineering Technology Laboratory
- L. Power Plant

- M. Church Hall
  - Continuing Education Institute of State and Regional Affairs
    - Center for Survey Research
    - Information Technology Center
    - Pennsylvania State Data Center
    - Recycling Markets Center
- N. Central Pennsylvania Research and Teaching Laboratory for Biofuels Select Medical Nursing Simulation Lab
- **O.** Fleet Services
- P. Parking Areas

Handicapped parking is available in all parking lots noted on map and also in front of the Olmsted Building and the CUB.

\star Daily parking permit kiosk

## harrisburg.psu.edu